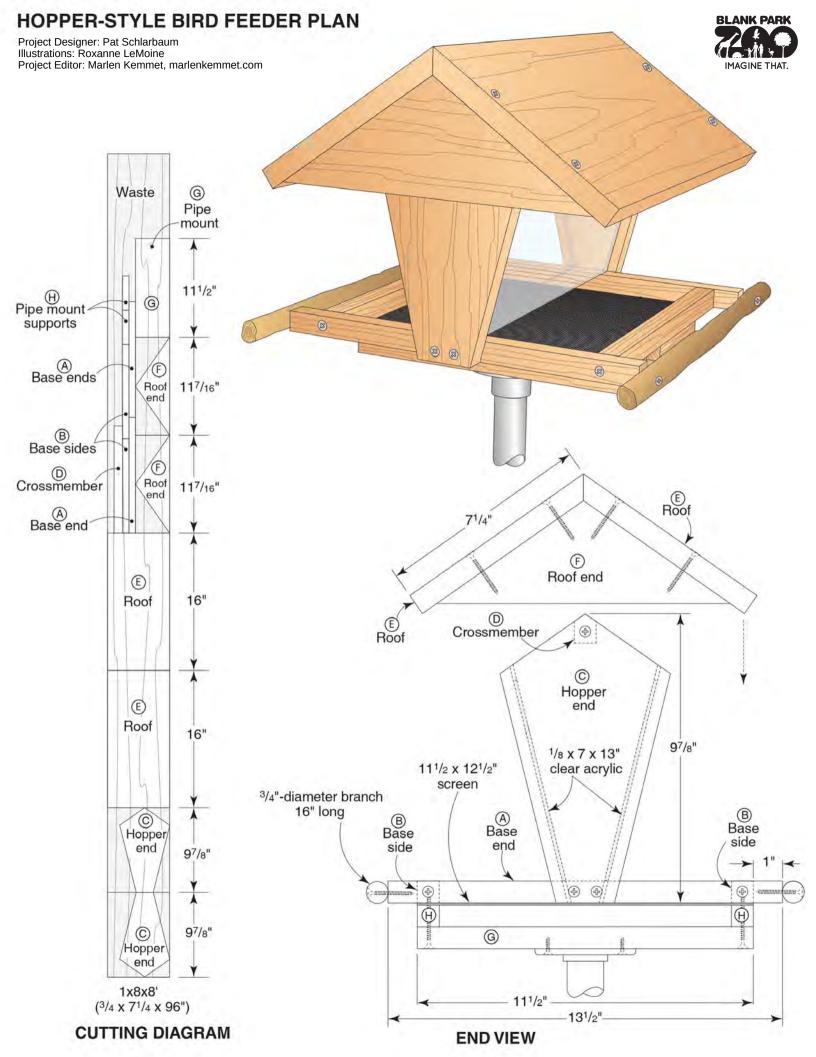

#### HOPPER-STYLE BIRD FEEDER PLAN

### HOPPER-STYLE BIRD FEEDER PLAN

|   | Parts             | Thickness | Width           | Length  | Material | Pieces |
|---|-------------------|-----------|-----------------|---------|----------|--------|
| Α | base ends         | 3/4"      | 3/4"            | 131/2"  | С        | 2      |
| В | base sides        | 3/4"      | 3/4"            | 11"     | С        | 2      |
| С | hopper ends       | 3/4"      | 513/16"         | 97/8"   | С        | 2      |
| D | crossmember       | 3/4"      | 1 <sup>11</sup> | 121/2"  | С        | 1      |
| E | roof panels       | 3/4"      | 71/4"           | 16"     | С        | 2      |
| F | roof ends         | 3/4"      | 4"              | 117/16" | С        | 2      |
| G | pipe mount        | 3/4"      | 4"              | 111/2"  | С        | 1      |
| Н | pipe mount suppor | ts 3/4"   | 3/4"            | 4"      | C        | 2      |