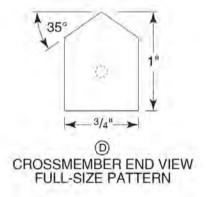

#### HOPPER-STYLE BIRD FEEDER PLAN

### HOPPER-STYLE BIRD FEEDER PLAN

|   | Parts             | Thickness | Width           | Length  | Material | Pieces |
|---|-------------------|-----------|-----------------|---------|----------|--------|
| Α | base ends         | 3/4"      | 3/4"            | 131/2"  | С        | 2      |
| В | base sides        | 3/4"      | 3/4"            | 11"     | С        | 2      |
| С | hopper ends       | 3/4"      | 513/16"         | 97/8"   | С        | 2      |
| D | crossmember       | 3/4"      | 1 <sup>11</sup> | 121/2"  | С        | 1      |
| E | roof panels       | 3/4"      | 71/4"           | 16"     | С        | 2      |
| F | roof ends         | 3/4"      | 4"              | 117/16" | С        | 2      |
| G | pipe mount        | 3/4"      | 4"              | 111/2"  | С        | 1      |
| Н | pipe mount suppor | ts 3/4"   | 3/4"            | 4"      | C        | 2      |