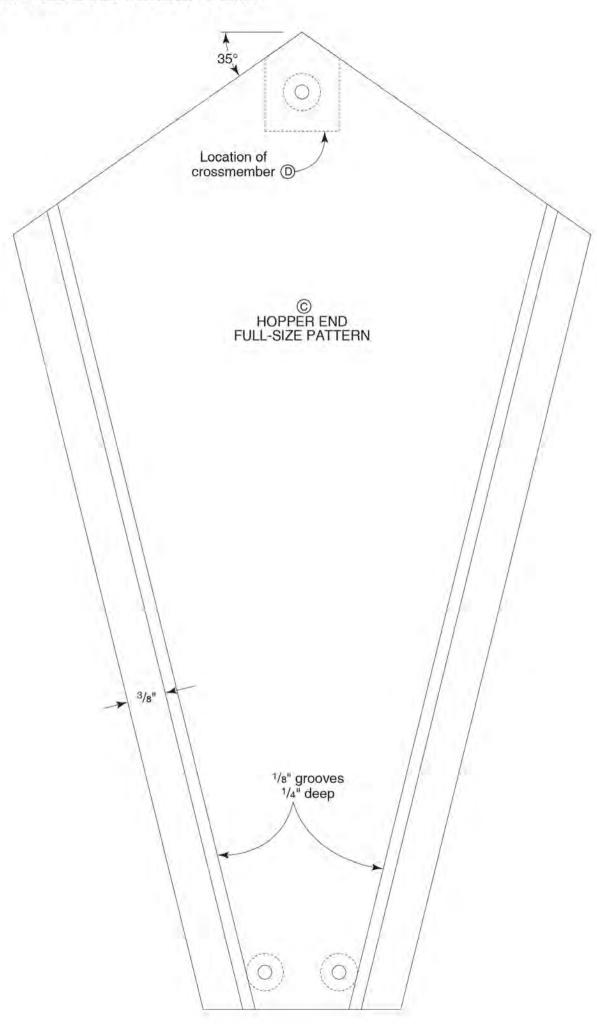

#### HOPPER-STYLE BIRD FEEDER PLAN

### HOPPER-STYLE BIRD FEEDER PLAN

|   | Parts             | Thickness | Width           | Length  | Material | Pieces |
|---|-------------------|-----------|-----------------|---------|----------|--------|
| Α | base ends         | 3/4"      | 3/4"            | 131/2"  | С        | 2      |
| В | base sides        | 3/4"      | 3/4"            | 11"     | С        | 2      |
| С | hopper ends       | 3/4"      | 513/16"         | 97/8"   | С        | 2      |
| D | crossmember       | 3/4"      | 1 <sup>11</sup> | 121/2"  | С        | 1      |
| E | roof panels       | 3/4"      | 71/4"           | 16"     | С        | 2      |
| F | roof ends         | 3/4"      | 4"              | 117/16" | С        | 2      |
| G | pipe mount        | 3/4"      | 4"              | 111/2"  | С        | 1      |
| Н | pipe mount suppor | ts 3/4"   | 3/4"            | 4"      | C        | 2      |