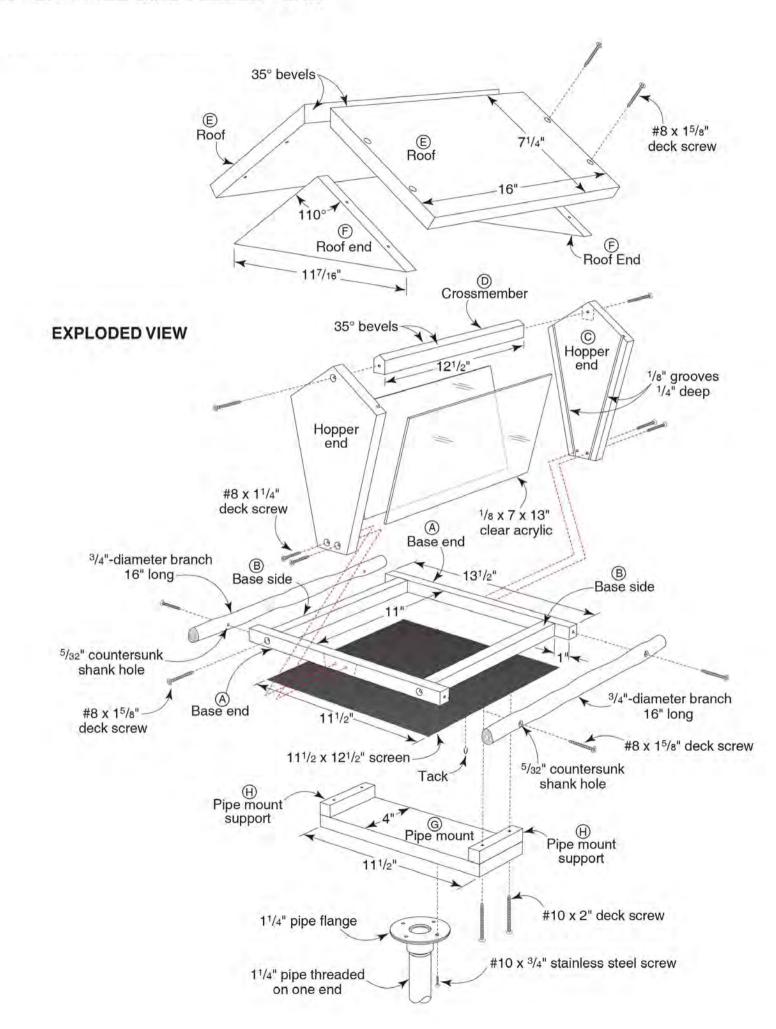

#### HOPPER-STYLE BIRD FEEDER PLAN

### HOPPER-STYLE BIRD FEEDER PLAN

|   | Parts             | Thickness | Width           | Length  | Material | Pieces |
|---|-------------------|-----------|-----------------|---------|----------|--------|
| Α | base ends         | 3/4"      | 3/4"            | 131/2"  | С        | 2      |
| В | base sides        | 3/4"      | 3/4"            | 11"     | С        | 2      |
| С | hopper ends       | 3/4"      | 513/16"         | 97/8"   | С        | 2      |
| D | crossmember       | 3/4"      | 1 <sup>11</sup> | 121/2"  | С        | 1      |
| E | roof panels       | 3/4"      | 71/4"           | 16"     | С        | 2      |
| F | roof ends         | 3/4"      | 4"              | 117/16" | С        | 2      |
| G | pipe mount        | 3/4"      | 4"              | 111/2"  | С        | 1      |
| Н | pipe mount suppor | ts 3/4"   | 3/4"            | 4"      | C        | 2      |